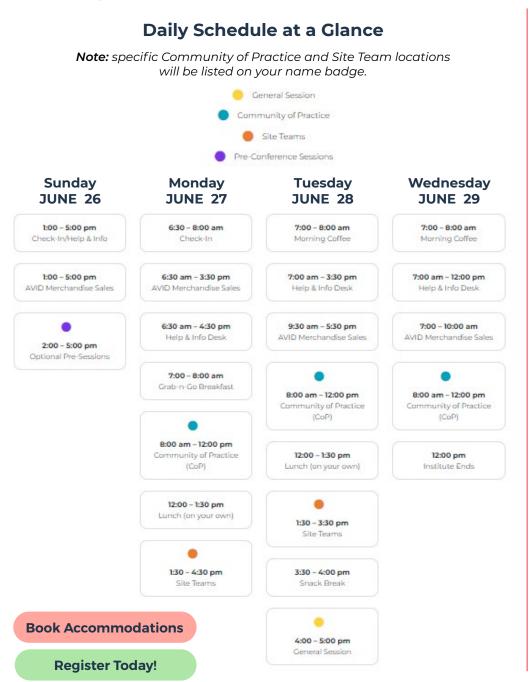

Before engaging with specialized content in your Community of Practice, choose from two different pre-conference sessions—<u>AVID 101 and Leveraging Site Teams to Develop Collective Educator Agency</u>—offered on the day before your Community of Practice starts.